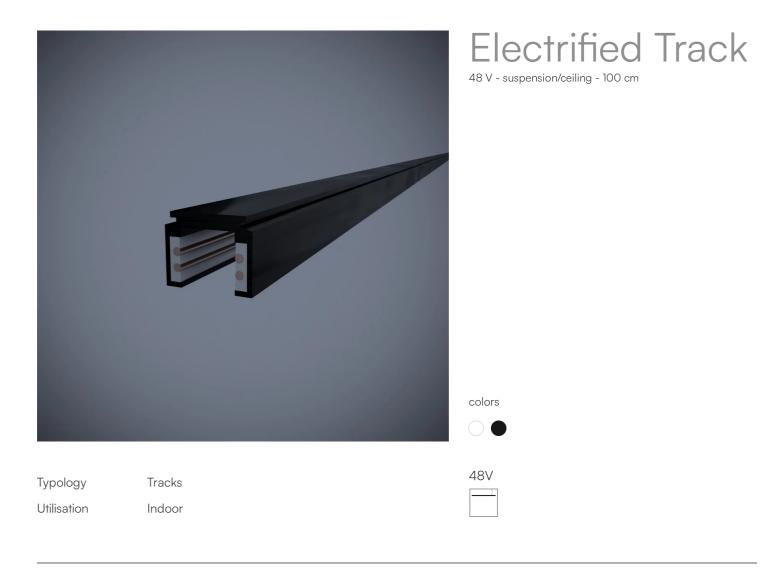

A small suspension track that is joined by means of linear and right angle joints and gives the possibility to follow and illuminate paths and professional environments with an accent or diffused light, 100 cm long, prepared for spotlights and for modules with diffused or UGR light.

| Electrified Track 519 |                             | Data Sheet |  |
|-----------------------|-----------------------------|------------|--|
| Family<br>Typology    | Electrified track<br>Tracks |            |  |
| Utilisation           | Indoor                      |            |  |
| Dimensions            |                             |            |  |
| Lunghezza             | 100 cm                      |            |  |
| Weight                | 0.8 Kg                      |            |  |
| Materials             |                             |            |  |
| Structure             | aluminium                   |            |  |
| Voltage               | 48V                         |            |  |
| Certifications        |                             | EcoLabel   |  |
| CE                    |                             |            |  |
|                       |                             |            |  |